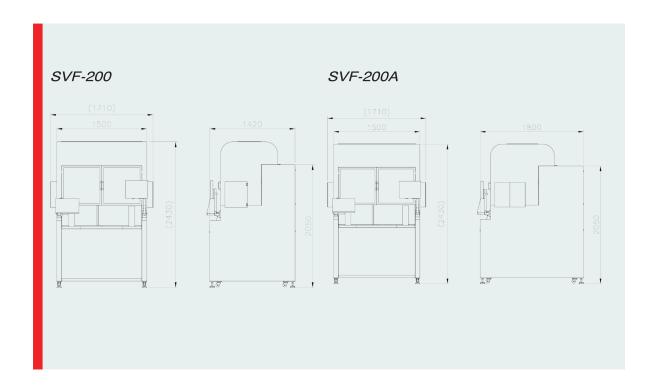

## www.saa-symtek.com

| ТҮРЕ                | SVF-200              | SVF-200A             |
|---------------------|----------------------|----------------------|
| DIMENSIONS (LxWXH)  | 1500x1420x2430mm     | 1500x1800x2430mm     |
| WORKING HEIGHT      | 1000mm ± 50mm        | 1000mm ± 50mm        |
| MAX. PANEL SIZE     | 250x430mm            | 500x500mm            |
| MIN.PANEL SIZE      | 250x140mm            | 250x140mm            |
| PANEL THICKNESS     | 0.036~0.5mm          | 0.036~0.5mm          |
| STACKING THICKNESS  | 60mm                 | 60mm                 |
| PANEL EXCHANGE TIME | 7 s                  | 8 s                  |
| POWER               | 1Ph 220V 50/60Hz 6KW | 1Ph 220V 50/60Hz 6KW |
| AIR                 | 0.6MPa 400 NL/min    | 0.6MPa 400 NL/min    |